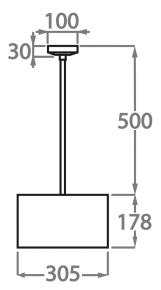

#### Available Finishes

Brushed Nickel

One size only CL03, 1 × 40W E27 Max Watt and Lamps: 40W x 1

This pendant is completely customisable on the overall desired height. Drops exceeding 100cm (39") will incur a surcharge, and minimum rod height is 10cm. Standard ceiling rose diameter: 11cm (4") Drums shades available up to 20"•