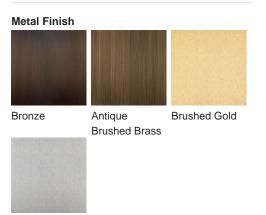

## **CL03**

Collection Name HALCYON COLLECTION

Simplified luxury, a brass pendant gallery on which to suspend one of our deluxe silk lampshades. Available in four house finishes; Brushed Nickel, Brushed Gold, Brushed Brass and Bronze, the Simple Pendant is sold only in conjunction with a Bella Figura lampshade, all of which are made inhouse in the UK. Lucite or fabric diffuser available on request.

#### Available Finishes

Brushed Nickel

One size only CL03, 1 × 40W E27 Max Watt and Lamps: 40W x 1

This pendant is completely customisable on the overall desired height. Drops exceeding 100cm (39") will incur a surcharge, and minimum rod height is 10cm. Standard ceiling rose diameter: 11cm (4") Drums shades available up to 20"•