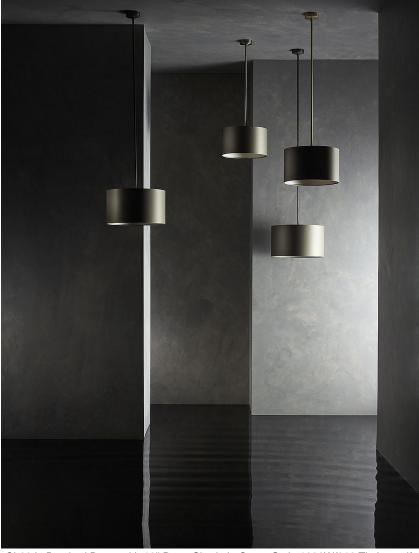

## **CL03**

Collection Name HALCYON COLLECTION

Simplified luxury, a brass pendant gallery on which to suspend one of our deluxe silk lampshades. Available in four house finishes; Brushed Nickel, Brushed Gold, Brushed Brass and Bronze, the Simple Pendant is sold only in conjunction with a Bella Figura lampshade, all of which are made inhouse in the UK. Lucite or fabric diffuser available on request.

### Compatible with

Yacht Club

CL03 in Brushed Brass with 16" Drum Shade in Crepe Satin 1806W/310 Timberwolf