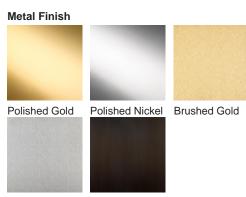

# **BELLA FIGURA**

## Single Ice Block Lamp

### TL656

Collection Name MODERN MURANO COLLECTION

A very contemporary table lamp made out of a single rectangular block of hand-made, sculptured Murano glass with a solid aluminium base in a variety of metal finishes.

#### **Test Certification**

IEC (International Electrotechnical Commission) test certificates available - will incur a surcharge UL (Underwriters Laboratories) test certificates available for the USA - will incur a surcharge Suitable for Yachts - Rod and bolting available for use on yachts



TL656 in Clear Murano Glass and Brushed Gold with a 11 Inch Tall Drum Shade in Silk Crepe Satin 1806W/ 44 Silver

#### Available Finishes



Brushed Nickel Bronze

#### Silk Flex



Black

Cream

#### Murano Glass Finish



Clear

#### Recommended Shade(s) (OPTIONAL)



11" Tall Drum

One Size Only TL656, Height: 56 cm (22.05") Width: 15 cm (5.91") Depth: 12 cm (4.72") Bulbs: 1 × 40W E27 Cable Exit: Bottom

Dimensions are measured from the base of the lamp to the middle of the bulb holder and are excluding shade. Shades can also be made with Customer Own Material (COM) Overall height with an 11" tall drum shade 82cm - 32.3"