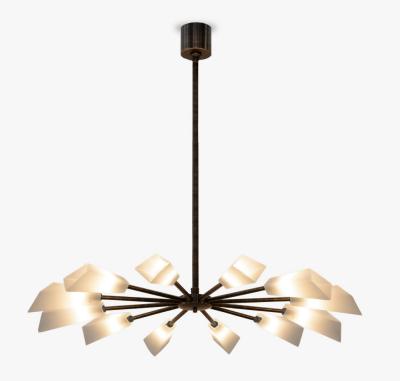

# Sol Chandelier

## CL804

Collection Name VEGA COLLECTION

Humans have long illustrated the sun with a simplified image of a central circle surrounded by lines as rays which frame it. Sol, which takes its name from a sun god, plays on this universally recognised symbol for the Sun with arms that project out from a central point, each ending with a piece of hand-blown flared glass. A simple but joyful piece especially designed to suit those with low ceilings.