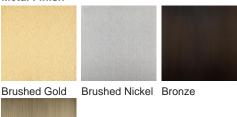

## Metal Finish

Brushed Bronze Size One CL804-75, Height: 8.6 cm (3.39") Diameter: 75 cm (29.53") Bulbs: 9 × 2.5W G9 LED Net Weight: 16 kg / 35 lb Size Two CL804-100, Height: 8.6 cm (3.39") Diameter: 100 cm (39.37") Bulbs: 12 × 2.5W G9 LED Net Weight: 21 kg / 46 lb