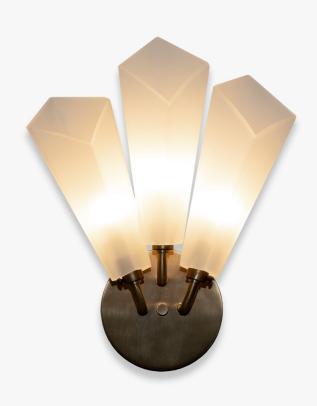

# Sol Three Wall Light

#### WL804-3

Collection Name VEGA COLLECTION

Humans have long illustrated the sun with a simplified image of a central circle surrounded by lines as rays which frame it. Sol, which takes its name from a sun god, plays on this universally recognised symbol for the Sun with arms that project out from a central point, each ending with a piece of hand-blown flared glass. A simple but joyful piece especially designed to suit those with low ceilings.

#### Compatible with

WL804-3 in Satin and Bronze

## Available Finishes

**Glass Finish** 

Satin Triangular

# Metal Finish Bronze Brushed Gold Brushed Nickel

Brushed Bronze

### Size One

WL804-3, Height: 39.5 cm (15.55") Width: 39 cm (15.35") Depth: 12.1 cm (4.76") Bulbs: 3 × 2.5W G9 LED Net Weight: 2 kg / 4.4 lb

www.bella-figura.com