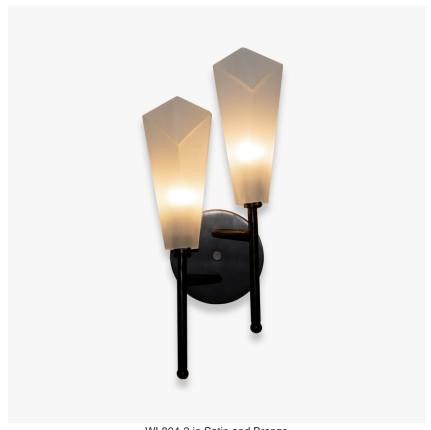

# Sol Two Wall Light

# WL804-2

Collection Name **VEGA COLLECTION** 

Humans have long illustrated the sun with a simplified image of a central circle surrounded by lines as rays which frame it. Sol, which takes its name from a sun god, plays on this universally recognised symbol for the Sun with arms that project out from a central point, each ending with a piece of hand-blown flared glass. A simple but joyful piece especially designed to suit those with low ceilings.

# Compatible with

Bathroom

WL804-2 in Satin and Bronze

#### **Available Sizes**

Size One

WL804-2,

Height: 44.3 cm (17.44") Width: 18.7 cm (7.36") Depth: 12.1 cm (4.76") Bulbs: 2 x 2.5W G9 LED Net Weight: 2 kg / 4.4 lb