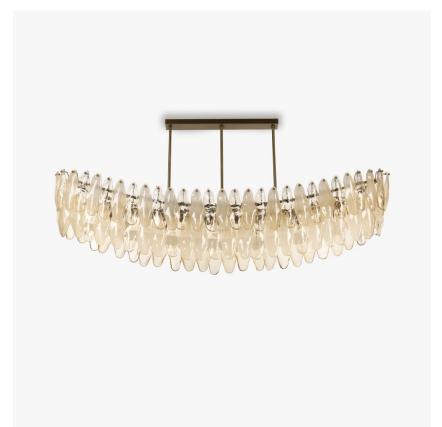

# Spectre Curved Oval Chandelier

#### **CL850-CO**

Collection Name
NEW PRODUCTS COLLECTION

The presence of energy and movement cannot always be explained; a phantom, a mirage or a ghost. Our Spectre range takes on a somewhat ethereal form with its amorphous shapes and diaphanous presence. Created from a new suspended glass fixing, the Spectre ceiling lights appear to hover in mid-air and hint at the vestige of energy where life may once have been. Offered in a mix of clear glass with spectral satin glass elements, the dappled light effect that this creates disrupts any defined outline and produces a softness and a gentle vision for your interior setting. In a design first for Bella Figura, this variation of the classic round design is available in a unique curved oval shape that evokes images of an other-worldly ghost ship cutting through uncharted waters.

CL850-CO in Champagne and Champagne Satin with Brushed Bronze