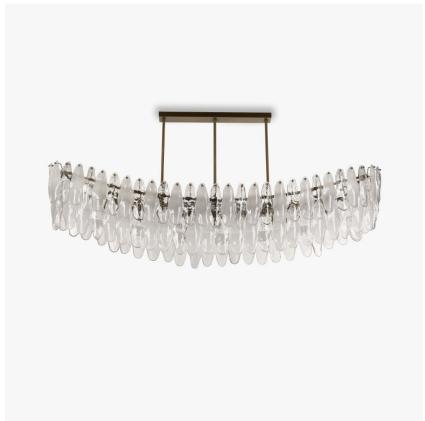

# Spectre Curved Oval Chandelier

#### **CL850-CO**

Collection Name
NEW PRODUCTS COLLECTION

The presence of energy and movement cannot always be explained; a phantom, a mirage or a ghost. Our Spectre range takes on a somewhat ethereal form with its amorphous shapes and diaphanous presence. Created from a new suspended glass fixing, the Spectre ceiling lights appear to hover in mid-air and hint at the vestige of energy where life may once have been. Offered in a mix of clear glass with spectral satin glass elements, the dappled light effect that this creates disrupts any defined outline and produces a softness and a gentle vision for your interior setting. In a design first for Bella Figura, this variation of the classic round design is available in a unique curved oval shape that evokes images of an other-worldly ghost ship cutting through uncharted waters.

CL850-CO in Clear and Clear Satin with Brushed Bronze

#### **Available Sizes**

Size One

CL850-CO, Height: 60 cm (23.62") Width: 200 cm (78.74")

Depth: 40.5 cm (15.94")
Bulbs: 22 x 3W G9
Dimmable
Net Weight: 71 kg / 157 lb

The dimensions of the central rod and ceiling rose are not included in the height measurements.