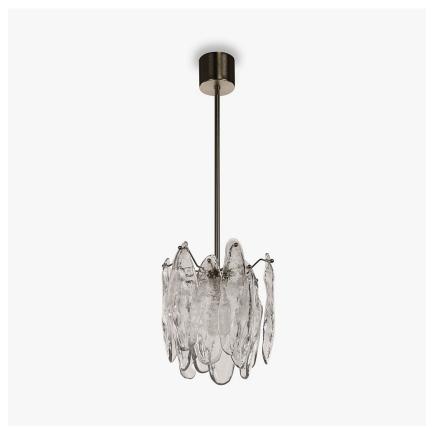

## **Spectre Pendant**

### CL850-PEN

Collection Name
ANIMA COLLECTION

The presence of energy and movement cannot always be explained; a phantom, a mirage or a ghost. Our Spectre range takes on a somewhat ethereal form with its amorphous shapes and diaphanous presence. Created from a new suspended glass fixing, the Spectre ceiling lights appear to hover in mid-air and hint at the vestige of energy where life may once have been. Unlike its chandelier counterparts, this pendant is offered in purely transparent glass with a dazzling bubbled globe centrepiece that creates a unique radiant glow.

### Compatible with

CL850-PEN in Clear and Brushed Nickel

#### **Available Sizes**

Size One

CL850-PEN, Height: 29.5 cm (11.61") Diameter: 25 cm (9.84") Bulbs: 1 x 5W E14 Dimmable

Net Weight: 12 kg / 26 lb

The dimensions of the central rod and ceiling rose are not included in the height measurements.