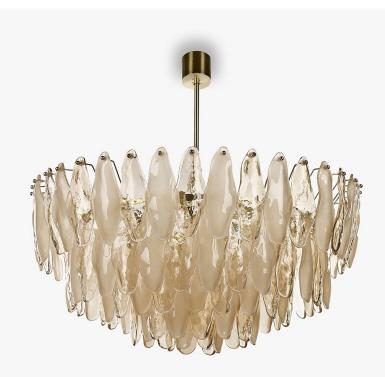

# Spectre Round Chandelier

## CL850-RO

Collection Name
NEW PRODUCTS COLLECTION

The presence of energy and movement cannot always be explained; a phantom, a mirage or a ghost. Our Spectre range takes on a somewhat ethereal form with its amorphous shapes and diaphanous presence. Created from a new suspended glass fixing, the Spectre ceiling lights appear to hover in mid-air and hint at the vestige of energy where life may once have been. Offered in a mix of clear glass with spectral satin glass elements, the dappled light effect that this creates disrupts any defined outline and produces a softness and a gentle vision for your interior setting. As the parent of this series, it is available in a classic circular tiered shape.

Size One CL850-RO-75, Height: 53 cm (20.87") Diameter: 75 cm (29.53") Bulbs: 6 × 3W G9 Dimmable Net Weight: 53 kg / 117 lb Size Two CL850-RO-100, Height: 53 cm (20.87") Diameter: 100 cm (39.37") Bulbs: 9 × 3W G9 Dimmable Net Weight: 66 kg / 146 lb

Size Three CL850-RO-125, Height: 53 cm (20.87") Diameter: 125 cm (49.21") Bulbs: 12 × 3W G9 Dimmable Net Weight: 89 kg / 196 lb

The dimensions of the central rod and ceiling rose are not included in the height measurements.