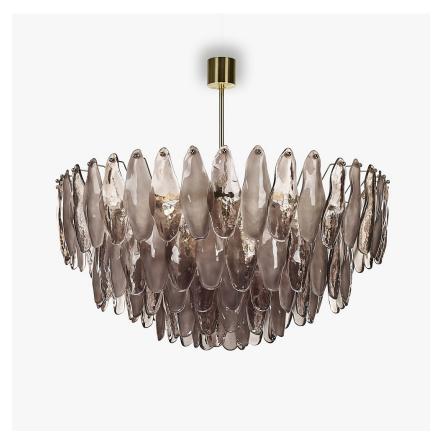

# **Spectre Round Chandelier**

# **CL850-RO**

Collection Name

## **NEW PRODUCTS COLLECTION**

The presence of energy and movement cannot always be explained; a phantom, a mirage or a ghost. Our Spectre range takes on a somewhat ethereal form with its amorphous shapes and diaphanous presence. Created from a new suspended glass fixing, the Spectre ceiling lights appear to hover in mid-air and hint at the vestige of energy where life may once have been. Offered in a mix of clear glass with spectral satin glass elements, the dappled light effect that this creates disrupts any defined outline and produces a softness and a gentle vision for your interior setting. As the parent of this series, it is available in a classic circular tiered shape.

## **Glass Finish**

Bronze and Bronze Satin (Spectre)

Clear and Clear Satin (Spectre)

Champagne and Champagne Satin (Spectre)