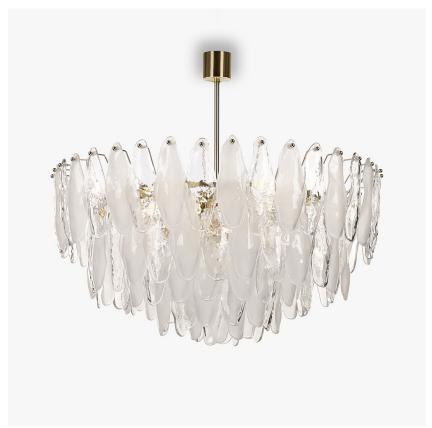

# **Spectre Round Chandelier**

# **NEW PRODUCTS COLLECTION**

The presence of energy and movement cannot always be explained; a phantom, a mirage or a ghost. Our Spectre range takes on a somewhat ethereal form with its amorphous shapes and diaphanous presence. Created from a new suspended glass fixing, the Spectre ceiling lights appear to hover in mid-air and hint at the vestige of energy where life may once have been. Offered in a mix of clear glass with spectral satin glass elements, the dappled light effect that this creates disrupts any defined outline and produces a softness and a gentle vision for your interior setting. As the parent of this series, it is available in a classic circular tiered shape.

## Compatible with

CL850-RO in Clear and Clear Satin with Brushed Gold