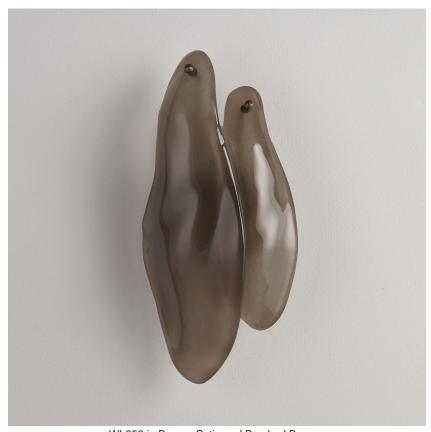

#### WL850

Collection Name **ANIMA COLLECTION** 

A vision of fluidity and light, the Spectre Wall Light evokes the ethereal beauty of flowing fabric, frozen in time through hand-sculpted glass. Its organic form diffuses a soft, ambient glow, casting delicate shadows that shift with the changing light. Handsculpted from delicate glass, each piece appears to shift and flow, diffusing illumination in a way that feels both organic and weightless. Designed to bring depth and artistry to interiors, Spectre transforms walls into luminous sculptures, striking the perfect balance between subtle elegance and bold statement.

WL850 in Bronze Satin and Brushed Bronze