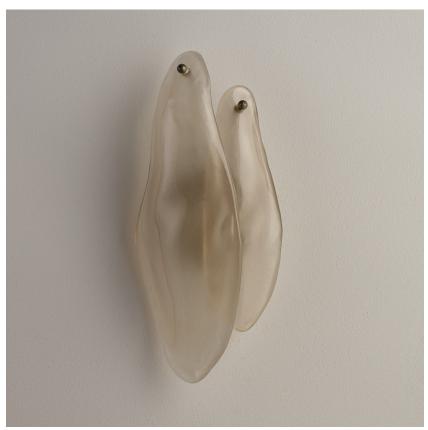

#### WL850

Collection Name **ANIMA COLLECTION** 

A vision of fluidity and light, the Spectre Wall Light evokes the ethereal beauty of flowing fabric, frozen in time through hand-sculpted glass. Its organic form diffuses a soft, ambient glow, casting delicate shadows that shift with the changing light. Handsculpted from delicate glass, each piece appears to shift and flow, diffusing illumination in a way that feels both organic and weightless. Designed to bring depth and artistry to interiors, Spectre transforms walls into luminous sculptures, striking the perfect balance between subtle elegance and bold statement.

WL850 in Champagne Satin and Brushed Bronze