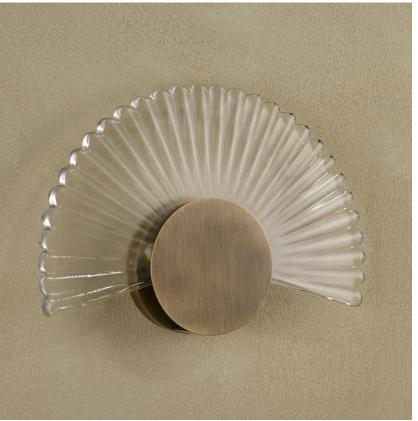

#### WL855

Collection Name
NEW PRODUCTS COLLECTION

An attractive combination of vintage appeal and modern design, the Starburst wall light features an embossed linear pattern which explodes from a central point. In parred back contemporary styling, the radiating lines are pressed into a scalloped fan silhouette, drawing clear inspiration from the Art Deco era. The Starburst wall light is an example of truly timeless style and offers a warm ambiance for your home.

### Size One

WL855, Height: 26 cm (10.24") Width: 38 cm (14.96") Depth: 6.5 cm (2.56") Bulbs: 2 x 3W G9 Net Weight: 3 kg / 7 lb

www.bella-figura.com