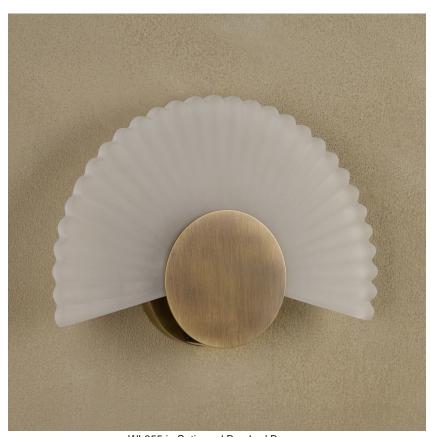

#### WL855

Collection Name

#### **NEW PRODUCTS COLLECTION**

An attractive combination of vintage appeal and modern design, the Starburst wall light features an embossed linear pattern which explodes from a central point. In parred back contemporary styling, the radiating lines are pressed into a scalloped fan silhouette, drawing clear inspiration from the Art Deco era. The Starburst wall light is an example of truly timeless style and offers a warm ambiance for your home.

#### Compatible with

Bathroom

Yacht Club

WL855 in Satin and Brushed Bronze