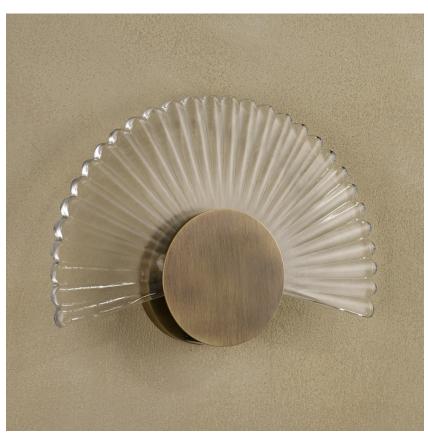

## **Starburst Wall Light**

### **WL855**

Collection Name

### **NEW PRODUCTS COLLECTION**

An attractive combination of vintage appeal and modern design, the Starburst wall light features an embossed linear pattern which explodes from a central point. In parred back contemporary styling, the radiating lines are pressed into a scalloped fan silhouette, drawing clear inspiration from the Art Deco era. The Starburst wall light is an example of truly timeless style and offers a warm ambiance for your home.

## Compatible with

Bathroom

Yacht Club

WL855 in Clear and Brushed Bronze