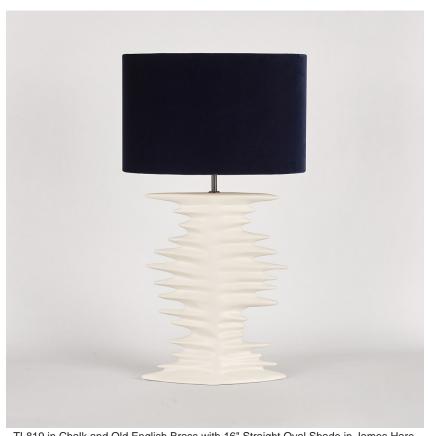

#### TL819

Collection Name **VEGA COLLECTION** 

We mark the song of the stars with the Stellar table lamp- a symphony of stellar sound waves comprised of the deep bass voices of larger stars and the higher pitches of the smaller stars. But this is a private concert, silent to the human ear and that we must translate through their waves, a pattern visually represented by this silhouette.

#### Compatible with

Yacht Club

TL819 in Chalk and Old English Brass with 16" Straight Oval Shade in James Hare Beauchamp Velvet Midnight 8308/03

### **Available Sizes**

Size One

TL819, Height: 53.8 cm (21.18") Width: 34 cm (13.39")

Depth: 12.5 cm (4.92") Bulbs: 1 x 40W E27 Cable Exit: Bottom

Dimensions are measured from the base of the lamp to the middle of the bulb holder and are excluding shade. Overall height with recommended 16" straight oval shade is 76.9cm - 30.3"