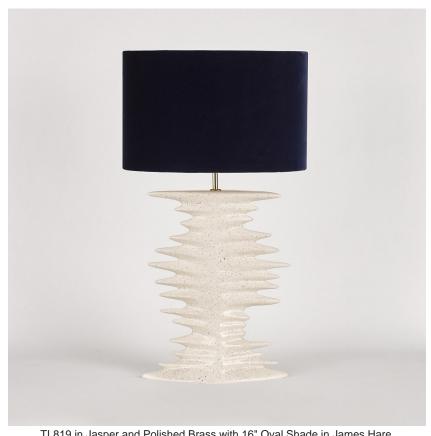

# Stellar Lamp

### TL819

Collection Name **VEGA COLLECTION** 

We mark the song of the stars with the Stellar table lamp- a symphony of stellar sound waves comprised of the deep bass voices of larger stars and the higher pitches of the smaller stars. But this is a private concert, silent to the human ear and that we must translate through their waves, a pattern visually represented by this silhouette.

### Compatible with

Yacht Club

TL819 in Jasper and Polished Brass with 16" Oval Shade in James Hare Beauchamp Velvet Midnight 8308/03