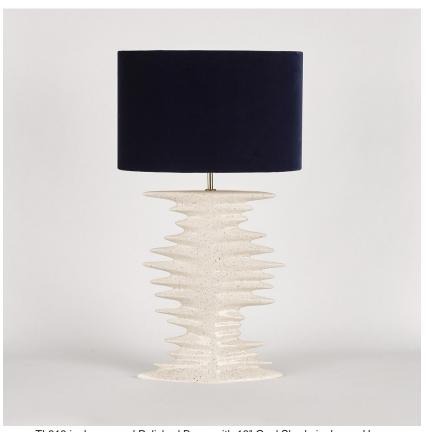

# Stellar Lamp

### **TL819**

Collection Name

**VEGA COLLECTION** 

We mark the song of the stars with the Stellar table lamp- a symphony of stellar sound waves comprised of the deep bass voices of larger stars and the higher pitches of the smaller stars. But this is a private concert, silent to the human ear and that we must translate through their waves, a pattern visually represented by this silhouette.

#### Compatible with

Yacht Club

TL819 in Jasper and Polished Brass with 16" Oval Shade in James Hare Beauchamp Velvet Midnight 8308/03