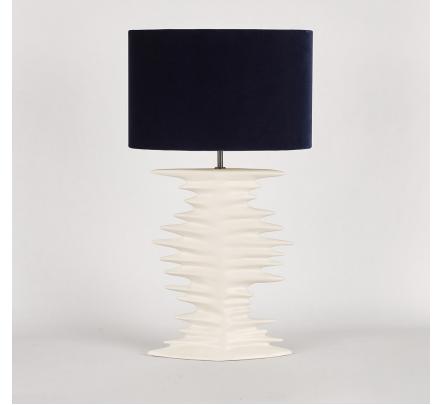

#### TL819

**Collection Name VEGA COLLECTION** 

We mark the song of the stars with the Stellar table lamp- a symphony of stellar sound waves comprised of the deep bass voices of larger stars and the higher pitches of the smaller stars. But this is a private concert, silent to the human ear and that we must translate through their waves, a pattern visually represented by this silhouette.

#### Compatible with

TL819 in Chalk and Old English Brass with 16" Straight Oval Shade in James Hare Beauchamp Velvet Midnight 8308/03

#### Old English **Polished Brass**

Brass

Polished Nickel

Silk Flex

Black

Brown

Silver

Size One TL819, Height: 53.8 cm (21.18") Width: 34 cm (13.39") Depth: 12.5 cm (4.92") Bulbs: 1 × 40W E27 Cable Exit: Bottom

Dimensions are measured from the base of the lamp to the middle of the bulb holder and are excluding shade. Overall height with recommended 16" straight oval shade is 76.9cm - 30.3"