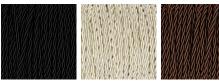

#### Old English **Polished Brass**

Brass

Polished Nickel

Silk Flex

Black

Brown

Silver

Size One TL819, Height: 53.8 cm (21.18") Width: 34 cm (13.39") Depth: 12.5 cm (4.92") Bulbs: 1 × 40W E27 Cable Exit: Bottom