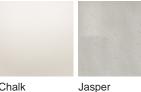

LLA FIGURA**

## Stellar Lamp

#### TL819

**Collection Name VEGA COLLECTION** 

We mark the song of the stars with the Stellar table lamp- a symphony of stellar sound waves comprised of the deep bass voices of larger stars and the higher pitches of the smaller stars. But this is a private concert, silent to the human ear and that we must translate through their waves, a pattern visually represented by this silhouette.

Required modifications for use on yachts - lacquer applied to all metal components, "sea rod" through centre to secure base to surfaces, with the cable exit through bottom of the base.

#### Compatible with





TL819 in Chalk and Old English Brass with 16" Straight Oval Shade in James Hare Beauchamp Velvet Midnight 8308/03

#### Available Finishes

### **Ceramic Finish**



Chalk

#### Neck and Bulb Holder





Recommended Shade(s) (OPTIONAL) 16" Oval

Bronze

#### Old English **Polished Brass**

Brass



Polished Nickel

Silk Flex



Black



Brown

Silver

Size One TL819, Height: 53.8 cm (21.18") Width: 34 cm (13.39") Depth: 12.5 cm (4.92") Bulbs: 1 × 40W E27 Cable Exit: Bottom

Dimensions are measured from the base of the lamp to the middle of the bulb holder and are excluding shade. Overall height with recommended 16" straight oval shade is 76.9cm - 30.3"