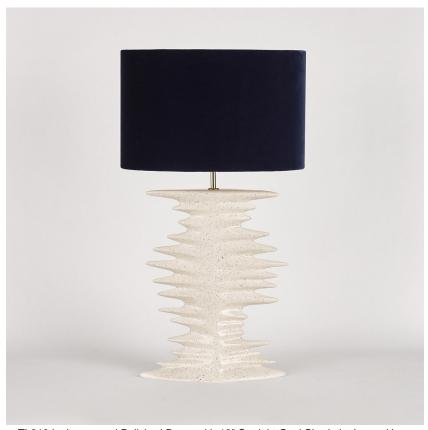

#### TL819

Collection Name
VEGA COLLECTION

We mark the song of the stars with the Stellar table lamp- a symphony of stellar sound waves comprised of the deep bass voices of larger stars and the higher pitches of the smaller stars. But this is a private concert, silent to the human ear and that we must translate through their waves, a pattern visually represented by this silhouette.

#### Compatible with

Yacht Club

TL819 in Jasper and Polished Brass with 16" Straight Oval Shade in James Hare Beauchamp Velvet Midnight 8308/03