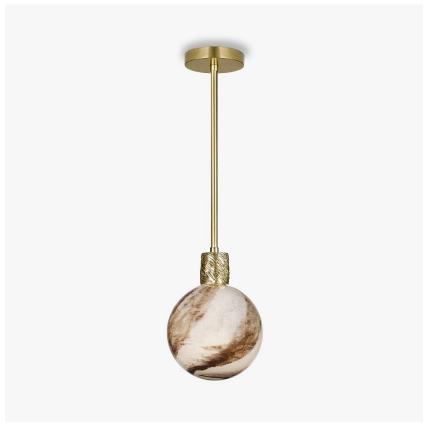

## **Storm Pendant**

## CL855-PEN

Collection Name

ANIMA COLLECTION

Our Storm Pendant captures the natural beauty of swirling patterns and organic textures, inspired by the dynamic movement of white-water rapids and powerful storms. Each glass globe is individually hand-blown, creating a unique marbled effect that mirrors the energy and motion of a storm. Suspended from a finely detailed metal collar with swirling textures, the Storm Pendant blends bold design with timeless elegance. Its dramatic aesthetic brings artistry and sophistication.

CL855-PEN in Maple and Brushed Gold