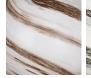

# **BELLA FIGURA**

## **Storm Pendant**

## CL855-PEN

Collection Name

ANIMA COLLECTION

Our Storm Pendant captures the natural beauty of swirling patterns and organic textures, inspired by the dynamic movement of white-water rapids and powerful storms. Each glass globe is individually hand-blown, creating a unique marbled effect that mirrors the energy and motion of a storm. Suspended from a finely detailed metal collar with swirling textures, the Storm Pendant blends bold design with timeless elegance. Its dramatic aesthetic brings artistry and sophistication.



CL855-PEN in Maple and Brushed Gold

#### **Available Finishes**

#### **Glass Finish**



Maple Andesite

# Metal Finish



Brushed Bronze





Brushed Gold Brushed Nickel

#### **Available Sizes**

Size One

CL855-PEN, Height: 24 cm (9.45") Diameter: 18 cm (7.09") Bulbs: 1 x 3W G9 Net Weight: 3 kg / 7 lb

The dimensions of the central rod and ceiling rose are not included in the height measurements.

The standard rod and ceiling rose height is 50cm (20") if not otherwise specified by customer.

Minimum standard rod height is 20cm and maximum is 100cm. Please enquire for heights exceeding 100cm.

Please Note: Our chandeliers are not supplied with ceiling hooks. The ceiling rose, chain and rod specification will differ dependent on the weight of the chandelier. A qualified electrician must assess your ceiling structure and advise on the right fitting.