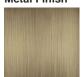

# **BELLA FIGURA**

## **Storm Pendant**

## CL855-PEN

Collection Name

ANIMA COLLECTION

Our Storm Pendant captures the natural beauty of swirling patterns and organic textures, inspired by the dynamic movement of white-water rapids and powerful storms. Each glass globe is individually hand-blown, creating a unique marbled effect that mirrors the energy and motion of a storm. Suspended from a finely detailed metal collar with swirling textures, the Storm Pendant blends bold design with timeless elegance. Its dramatic aesthetic brings artistry and sophistication.



CL855-PEN in Maple and Brushed Gold

#### **Available Finishes**

#### **Glass Finish**



Maple Andesite

# Metal Finish



Brushed Bronze





Brushed Gold Brushed Nickel

#### **Available Sizes**

Size One

CL855-PEN, Height: 24 cm (9.45") Diameter: 18 cm (7.09") Bulbs: 1 x 3W G9 Net Weight: 3 kg / 7 lb

The dimensions of the central rod and ceiling rose are not included in the height measurements.

The standard rod and ceiling rose height is 50cm (20") if not otherwise specified by customer.

Minimum standard rod height is 20cm and maximum is 100cm. Please enquire for heights exceeding 100cm.

Please Note: Our chandeliers are not supplied with ceiling hooks. The ceiling rose, chain and rod specification will differ dependent on the weight of the chandelier. A qualified electrician must assess your ceiling structure and advise on the right fitting.