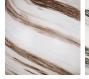

# **BELLA FIGURA**

### **Storm Pendant**

#### CL855-PEN

Collection Name **ANIMA COLLECTION** 

Our Storm Pendant captures the natural beauty of swirling patterns and organic textures, inspired by the dynamic movement of white-water rapids and powerful storms. Each glass globe is individually hand-blown, creating a unique marbled effect that

mirrors the energy and motion of a storm. Suspended from a finely detailed metal collar with swirling textures, the Storm Pendant blends bold design with timeless elegance. Its dramatic aesthetic brings artistry and sophistication.



CL855-PEN in Andesite and Brushed Nickel

#### **Available Finishes**

#### **Glass Finish**



Maple



## Metal Finish



Brushed Bronze





Brushed Gold Brushed Nickel

#### **Available Sizes**

Size One

CL855-PEN, Height: 24 cm (9.45") Diameter: 18 cm (7.09") Bulbs: 1 x 3W G9 Net Weight: 3 kg / 7 lb

The dimensions of the central rod and ceiling rose are not included in the height measurements.

The standard rod and ceiling rose height is 50cm (20") if not otherwise specified by customer.

Minimum standard rod height is 20cm and maximum is 100cm. Please enquire for heights exceeding 100cm.

Please Note: Our chandeliers are not supplied with ceiling hooks. The ceiling rose, chain and rod specification will differ dependent on the weight of the chandelier. A qualified electrician must assess your ceiling structure and advise on the right fitting.