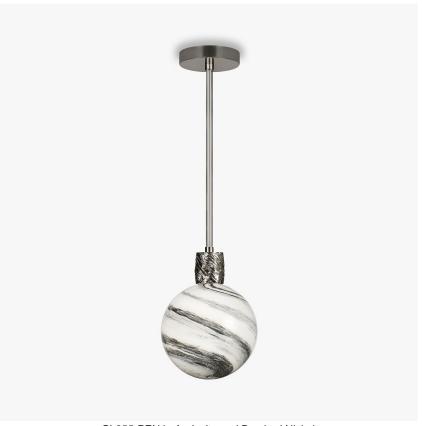

#### CL855-PEN

Collection Name **ANIMA COLLECTION** 

Our Storm Pendant captures the natural beauty of swirling patterns and organic textures, inspired by the dynamic movement of white-water rapids and powerful storms. Each glass globe is individually hand-blown, creating a unique marbled effect that

mirrors the energy and motion of a storm. Suspended from a finely detailed metal collar with swirling textures, the Storm Pendant blends bold design with timeless elegance. Its dramatic aesthetic brings artistry and sophistication.

CL855-PEN in Andesite and Brushed Nickel