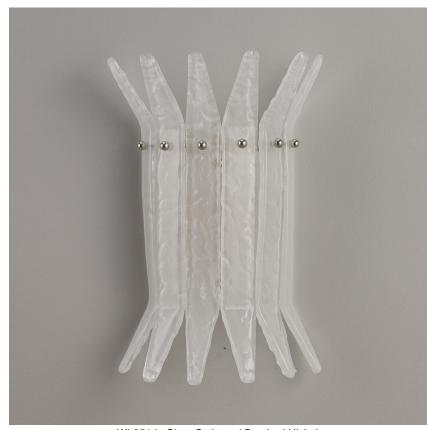

# WL851

Collection Name
ANIMA COLLECTION

The Strobe Wall Light is a striking statement piece from our Anima Collection, designed to capture the energy and movement of light. Featuring hand-sculpted glass blades in a Clear Satin finish, the Strobe Wall Light mimics the dynamic rhythm of motion, casting beautiful reflections and a soft, ambient glow. With its sculptural form and textural beauty, this piece brings an element of organic elegance to any interior space. Perfect for adding depth and drama to hallways, living rooms, or statement walls.

WL851 in Clear Satin and Brushed Nickel

#### **Available Sizes**

Size One

WL851,

Height: 41 cm (16.14") Width: 28.5 cm (11.22") Depth: 14.5 cm (5.71") Bulbs: 2 x 3W G9 Net Weight: 4 kg / 9 lb