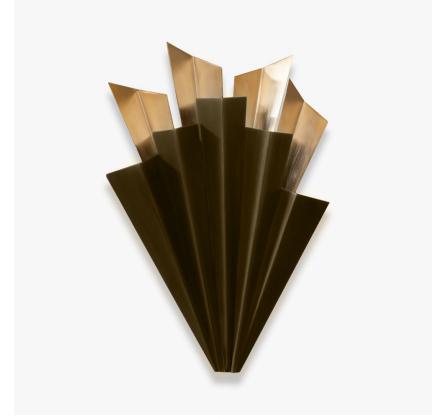

## **Sunshine Large Wall Light**

### **WL812-LA**

Collection Name **VEGA COLLECTION** 

With Bella Figura's characteristic fascination with the Art Deco design movement in mind, the Sunshine wall lights feature a simplistic and geometric impression of sunbeams. When lit, these wall lights throw soft rays of light across the wall and offer a sense of cheerful glamour. This wall light can be completed in a single brushed finish or a combination of two to add extra depth to this majestic style.

Height: 36.5 cm (14.37") Width: 22.5 cm (8.86") Depth: 5.5 cm (2.17") Bulbs: 1 × 2.5W G9 LED

Net Weight: 2 kg / 4.4 lb

Large

WL812-LA, Height: 44 cm (17.32")

Width: 27 cm (10.63") Depth: 7.5 cm (2.95") Bulbs: 2 G9 LED Net Weight: 2 kg / 4.4 lb