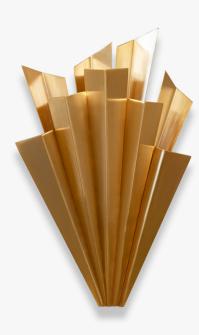

#### WL812-SM

Collection Name VEGA COLLECTION

With Bella Figura's characteristic fascination with the Art Deco design movement in mind, the Sunshine wall lights feature a simplistic and geometric impression of sunbeams. When lit, these wall lights throw soft rays of light across the wall and offer a sense of cheerful glamour. This wall light can be completed in a single brushed finish or a combination of two to add extra depth to this majestic style.

#### WL813-SM in Brushed Gold