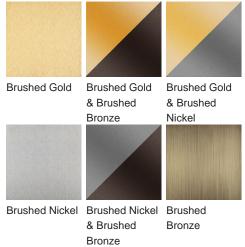

# **BELLA FIGURA**

### Sunshine Small Wall Light

#### WL812-SM

Collection Name VEGA COLLECTION

With Bella Figura's characteristic fascination with the Art Deco design movement in mind, the Sunshine wall lights feature a simplistic and geometric impression of sunbeams. When lit, these wall lights throw soft rays of light across the wall and offer a sense of cheerful glamour. This wall light can be completed in a single brushed finish or a combination of two to add extra depth to this majestic style.

#### Compatible with



Bathroom



#### WL813-SM in Brushed Gold

## Available Finishes

#### **Metal Finish**



#### Small

WL812-SM, Height: 36.5 cm (14.37") Width: 22.5 cm (8.86") Depth: 5.5 cm (2.17") Bulbs: 1 × 2.5W G9 LED Net Weight: 2 kg / 4.4 lb Large WL812-LA, Height: 44 cm (17.32") Width: 27 cm (10.63") Depth: 7.5 cm (2.95") Bulbs: 2 × 2.5W G9 LED Net Weight: 2 kg / 4.4 lb