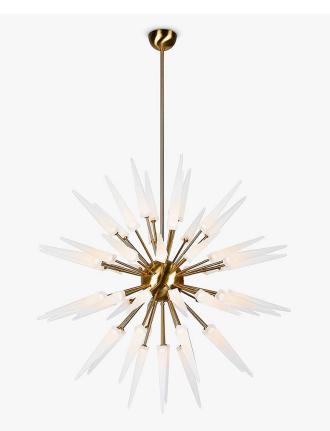

### CL65

Collection Name CONTOUR COLLECTION

The Supernova chandelier is an explosion of brushed metal coated in satin glass spears. Perfectly placed in entrance halls or living spaces, a surefire way to make a spectacular first impression.

CL65-120 in Satin Murano Glass and Brushed Gold