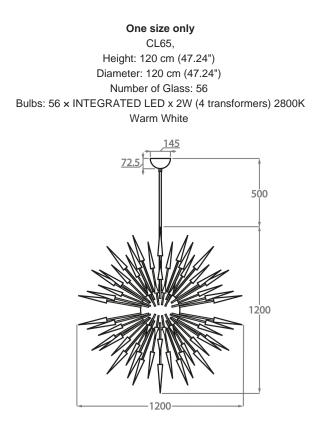

### CL65

Collection Name CONTOUR COLLECTION

The Supernova chandelier is an explosion of brushed metal coated in satin glass spears. Perfectly placed in entrance halls or living spaces, a surefire way to make a spectacular first impression.

The overall height of the chandelier as standard, with the chain or rod and ceiling rose is 100cm for an overall height of 170cm.

Min. rod height is 57cm for an overall height of 128cm.

If a larger overall height is required more rod can be ordered at a surcharge.