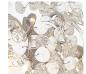

# **BELLA FIGURA**

# **Tesoro Wall Light**

# WL645

Collection Name

# **MODERN MURANO COLLECTION**

A stunning contemporary wall light with a metal frame and strings of hand-made, irregular Murano glass drops in a variety of colour combinations. The G9 bulbs are fitted inside custom-made glass covers with a satin finish, which give a beautifully soft light.

#### **Test Certification**

IEC (International Electrotechnical Commission) test certificates available - will incur a surcharge UL (Underwriters Laboratories) test certificates available for the USA - will incur a surcharge

# Compatible with



Bathroom



WL645-ME in White and Clear Murano Glass and Silver Leaf

#### **Available Finishes**

# **Metal Finish**



Gold Leaf

# **Murano Glass Finish**





Clear & Amber Clear & Black





#### **Available Sizes**

# Medium

WL645-ME, Height: 36 cm (14.17") Width: 66 cm (25.98") Depth: 18 cm (7.09")

Bulbs: 4 × 25w or LED 6w G9
Net Weight: 4 kg / 9 lb

All our wall lights are suitable for bathrooms if positioned in Zone 3. Please refer to the IP Rating Guide in the Bathroom Section on our website.

Please note the hand finished nature of the 'leafing' process means the end result is a raw and organic looking finish - highlighting the unique, 'made to order' qualities of our artisan crafted product.