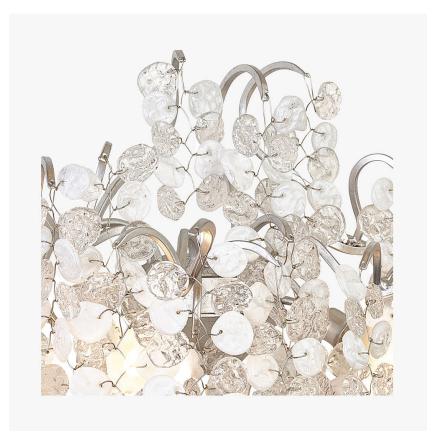

# **MODERN MURANO COLLECTION**

A stunning contemporary wall light with a metal frame and strings of hand-made, irregular Murano glass drops in a variety of colour combinations. The G9 bulbs are fitted inside custom-made glass covers with a satin finish, which give a beautifully soft light.

# Compatible with

Bathroom

WL645-ME in White and Clear Murano Glass and Silver Leaf