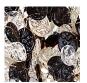

# **BELLA FIGURA**

# **Tesoro Wall Light**

# WL645

Collection Name

# **MODERN MURANO COLLECTION**

A stunning contemporary wall light with a metal frame and strings of hand-made, irregular Murano glass drops in a variety of colour combinations. The G9 bulbs are fitted inside custom-made glass covers with a satin finish, which give a beautifully soft light.

#### **Test Certification**

IEC (International Electrotechnical Commission) test certificates available - will incur a surcharge UL (Underwriters Laboratories) test certificates available for the USA - will incur a surcharge

# Compatible with



Bathroom



WL645-ME in White and Clear Murano Glass and Silver Leaf

#### **Available Finishes**

# **Metal Finish**



Gold Leaf

# **Murano Glass Finish**





Clear & Amber Clear & Black





#### **Available Sizes**

# Medium

WL645-ME, Height: 36 cm (14.17") Width: 66 cm (25.98") Depth: 18 cm (7.09")

Bulbs: 4 × 25w or LED 6w G9
Net Weight: 4 kg / 9 lb

All our wall lights are suitable for bathrooms if positioned in Zone 3. Please refer to the IP Rating Guide in the Bathroom Section on our website.

Please note the hand finished nature of the 'leafing' process means the end result is a raw and organic looking finish - highlighting the unique, 'made to order' qualities of our artisan crafted product.