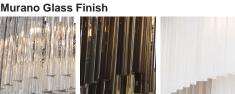

## **Available Finishes**

Chrome

Polished Gold

Clear Murano Smoke Murano

Satin Murano

The dimensions of the central rod and ceiling rose are not included in the height measurements. Please add a minimum of 15cm (6") to take this into account. The standard rod and ceiling rose is 50cm (20"), but this can be specified in the exact size by the customer at the time of order.