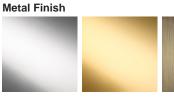

## **Available Finishes**

Chrome

Polished Gold

Clear Murano Smoke Murano

Satin Murano

The dimensions of the central rod and ceiling rose are not included in the height measurements. Please add a minimum of 15cm (6") to take this into account. The standard rod and ceiling rose is 50cm (20"), but this can be specified in the exact size by the customer at the time of order.