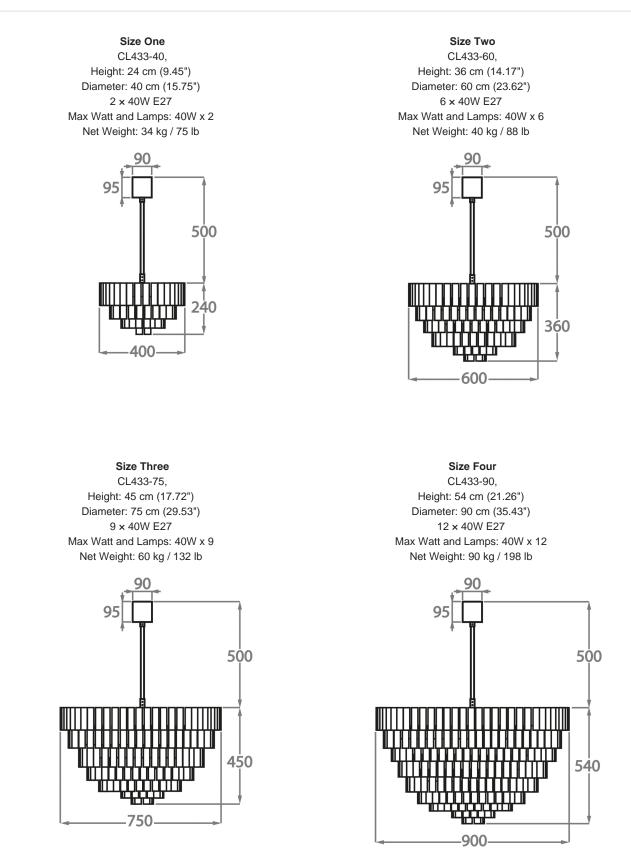

### CL433

**Collection Name RETRO MURANO COLLECTION** 

A beautiful chandelier of smaller proportions with square cut Murano glass drops, which gives it a very modern look. It is ideal for use in hallways or smaller rooms and because of its modest proportions, it is also perfect for rooms with a lower ceiling height.

## **Available Finishes**

Chrome

Polished Gold

Clear Murano Smoke Murano

Satin Murano

The dimensions of the central rod and ceiling rose are not included in the height measurements. Please add a minimum of 15cm (6") to take this into account. The standard rod and ceiling rose is 50cm (20"), but this can be specified in the exact size by the customer at the time of order.