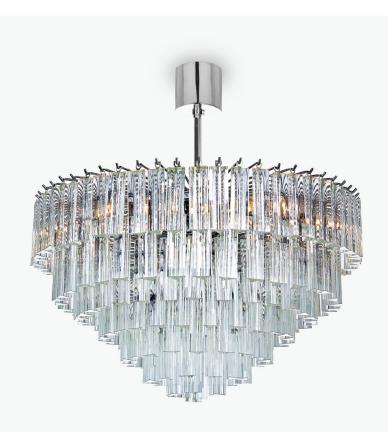

# **Tiara Chandelier**

### CL433

**Collection Name RETRO MURANO COLLECTION** 

A beautiful chandelier of smaller proportions with square cut Murano glass drops, which gives it a very modern look. It is ideal for use in hallways or smaller rooms and because of its modest proportions, it is also perfect for rooms with a lower ceiling height.

#### Compatible with

CL433-75 in Clear Triangular Flat Cut Murano Glass and Chrome