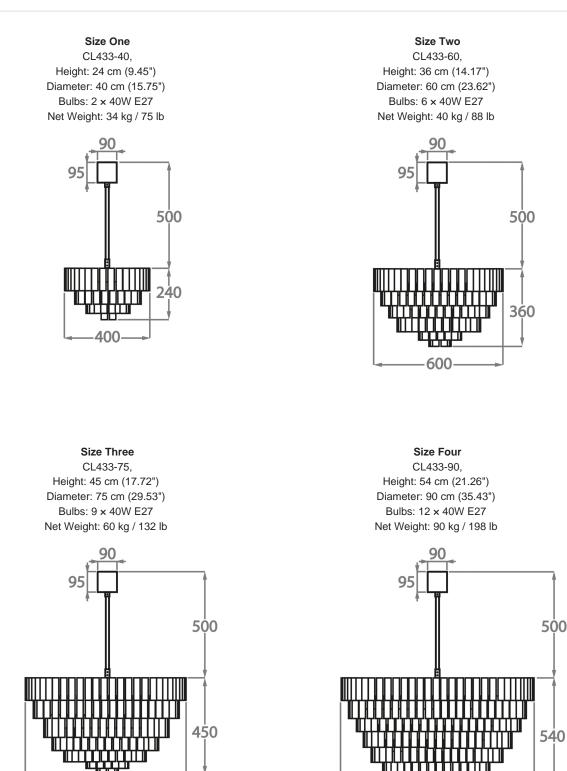

# **BELLA FIGURA**

# **Tiara Chandelier**

## CL433

**Collection Name RETRO MURANO COLLECTION** 

A beautiful chandelier of smaller proportions with square cut Murano glass drops, which gives it a very modern look. It is ideal for use in hallways or smaller rooms and because of its modest proportions, it is also perfect for rooms with a lower ceiling height.

#### **Test Certification**

IEC (International Electrotechnical Commission) test certificates available - will incur a surcharge UL (Underwriters Laboratories) test certificates available for the USA - will incur a surcharge

#### Compatible with





CL433-75 in Smoke Triangular Flat Cut Murano Glass and Chrome

## Available Finishes



Bronze

Brushed Dark



Murano Glass Finish

Clear Murano Smoke Murano

Satin Murano



The dimensions of the central rod and ceiling rose are not included in the height measurements. Please add a minimum of 15cm (6") to take this into account. The standard rod and ceiling rose is 50cm (20"), but this can be specified in the exact size by the customer at the time of order.

900

750

www.bella-figura.com