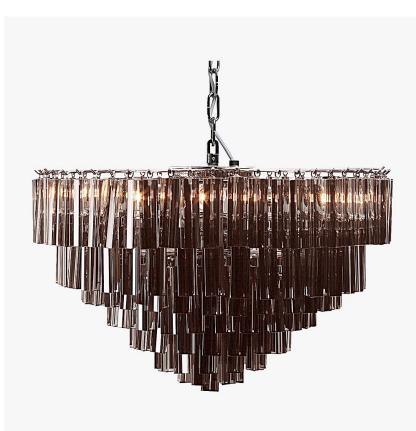

## CL433

**Collection Name RETRO MURANO COLLECTION** 

A beautiful chandelier of smaller proportions with square cut Murano glass drops, which gives it a very modern look. It is ideal for use in hallways or smaller rooms and because of its modest proportions, it is also perfect for rooms with a lower ceiling height.

#### Compatible with

CL433-75 in Smoke Triangular Flat Cut Murano Glass and Chrome