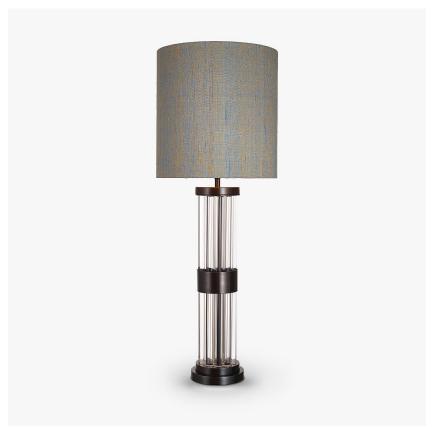

# **Curzon Street Lamp**

### **TL121**

Collection Name

#### **MAYFAIR COLLECTION**

A very contemporary new table lamp incorporating a ring of solid, clear Lucite rods with a brass base, top and central band in a variety of metal finishes. Extremely elegant and understated.

### Compatible with

Yacht Club

TL121 in Clear and Bronze with an 11" Tall Drum in Cochin 8018W-90

#### **Available Sizes**

One Size Only

TL121, Height: 50 cm (19.69") Diameter: 13 cm (5.12") Bulbs: 1 × 40W E27

Net Weight: 5 kg / 11 lb Cable Exit:

Bottom

Dimensions are measured from the base of the lamp to the middle of the bulb holder and are excluding shade. Overall height with a 11" tall drum shade 68cm - 26.8"