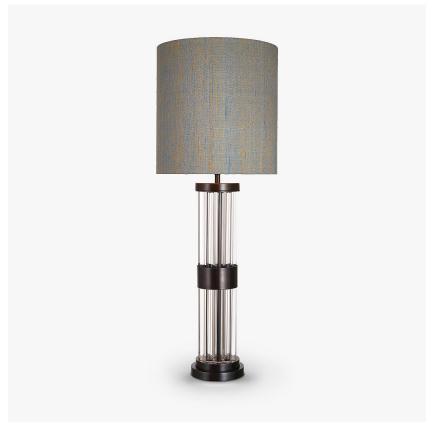

# **Curzon Street Lamp**

## TL121

Collection Name

#### **MAYFAIR COLLECTION**

A very contemporary new table lamp incorporating a ring of solid, clear Lucite rods with a brass base, top and central band in a variety of metal finishes. Extremely elegant and understated.

#### **Available Sizes**

One Size Only

TL121, Height: 50 cm (19.69") Diameter: 13 cm (5.12") Bulbs: 1 × 40W E27

Net Weight: 5 kg / 11 lb Cable Exit:

Bottom

Dimensions are measured from the base of the lamp to the middle of the bulb holder and are excluding shade. Overall height with a 11" tall drum shade 68cm - 26.8"