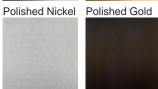

le lamp incorporating a ring of solid, clear Lucite rods with a brass base, top and central band in a variety of metal finishes. Extremely elegant and understated.

Required modifications for use on yachts - lacquer applied to all metal components with the cable exit through bottom of the base.

#### **Test Certification**

IEC (International Electrotechnical Commission) test certificates available - will incur a surcharge UL (Underwriters Laboratories) test certificates available for the USA - will incur a surcharge Suitable for Yachts - Rod and bolting available for use on yachts

## Compatible with



Yacht Club



TL121 in Clear and Bronze with an 11" Tall Drum in Cochin 8018W-90

#### Available Finishes

# Lucite Finish





Clear Lucite Rods Frosted Lucite Rods

#### Metal Finish





Brushed Nickel Bronze









Brushed Bronze

## Recommended Shade(s) (OPTIONAL)



11" Tall Drum

## Silk Flex







Black

Cream

Silver



Brown

#### **Available Sizes**

One Size Only

TL121, Height: 50 cm (19.69") Diameter: 13 cm (5.12") Bulbs: 1 × 40W E27

Net Weight: 5 kg / 11 lb Cable Exit:

Bottom

Dimensions are measured from the base of the lamp to the middle of the bulb holder and are excluding shade. Overall height with a 11" tall drum shade 68cm - 26.8"

Shades can also be made with Customer Own Material (COM)