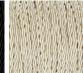

finishes. Extremely elegant and understated.

Required modifications for use on yachts - lacquer applied to all metal components with the cable exit through bottom of the base.

#### **Test Certification**

IEC (International Electrotechnical Commission) test certificates available - will incur a surcharge UL (Underwriters Laboratories) test certificates available for the USA - will incur a surcharge Suitable for Yachts - Rod and bolting available for use on yachts

## Compatible with



Yacht Club



TL121 in Clear and Bronze with an 11" Tall Drum in Cochin 8018W-90

#### Available Finishes

# Lucite Finish





Clear Lucite Rods Frosted Lucite Rods

#### Metal Finish





Brushed Nickel Bronze









Brushed Bronze

## Recommended Shade(s) (OPTIONAL)



11" Tall Drum

## Silk Flex







Black

Cream

Silver



Brown

#### **Available Sizes**

One Size Only

TL121, Height: 50 cm (19.69") Diameter: 13 cm (5.12") Bulbs: 1 × 40W E27

Net Weight: 5 kg / 11 lb Cable Exit:

Bottom

Dimensions are measured from the base of the lamp to the middle of the bulb holder and are excluding shade. Overall height with a 11" tall drum shade 68cm - 26.8"

Shades can also be made with Customer Own Material (COM)