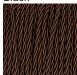

nt and understated.

Required modifications for use on yachts - lacquer applied to all metal components with the cable exit through bottom of the base.

#### **Test Certification**

IEC (International Electrotechnical Commission) test certificates available - will incur a surcharge UL (Underwriters Laboratories) test certificates available for the USA - will incur a surcharge Suitable for Yachts - Rod and bolting available for use on yachts

## Compatible with



Yacht Club



TL121 in Clear and Bronze with an 11" Tall Drum in Cochin 8018W-90

#### Available Finishes

# Lucite Finish





Clear Lucite Rods Frosted Lucite Rods

#### Metal Finish





Brushed Nickel Bronze









Brushed Bronze

## Recommended Shade(s) (OPTIONAL)



11" Tall Drum

## Silk Flex







Black

Cream

Silver



Brown

#### **Available Sizes**

One Size Only

TL121, Height: 50 cm (19.69") Diameter: 13 cm (5.12") Bulbs: 1 × 40W E27

Net Weight: 5 kg / 11 lb Cable Exit:

Bottom

Dimensions are measured from the base of the lamp to the middle of the bulb holder and are excluding shade. Overall height with a 11" tall drum shade 68cm - 26.8"

Shades can also be made with Customer Own Material (COM)