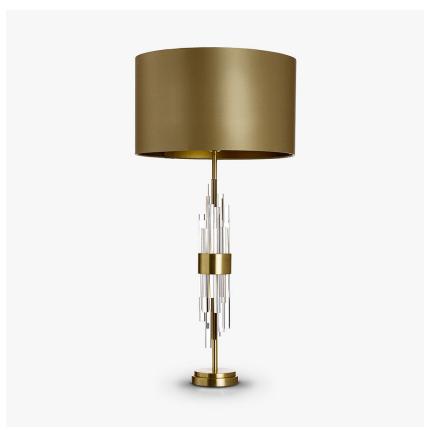

## **Bond Street Lamp Small**

## **TL122-SM**

Collection Name

#### **MAYFAIR COLLECTION**

A very contemporary table lamp with a ring of solid, clear Lucite rods in random sizes and a central brass band in a variety of finishes. Elegant, modern and understated.

## Compatible with

Yacht Club

TL122-SM in Clear Lucite and Polished Gold with a 15 Inch Short Drum Shade in Silk Crepe Satin 1806W/ 310 Timber Wolf

#### **Available Sizes**

One Size Only

TL122-SM, Height: 56 cm (22.05") Diameter: 12 cm (4.72") 1 x 40w E27

Max Watt and Lamps: 40w x 1

Dimensions are measured from the base of the lamp to the middle of the bulb holder and are excluding shade. Overall height with an 15" short drum shade 80cm - 31.5" or with a 14" drum shade 75cm - 29.5" Shades can also be made with Customer Own Material (COM)