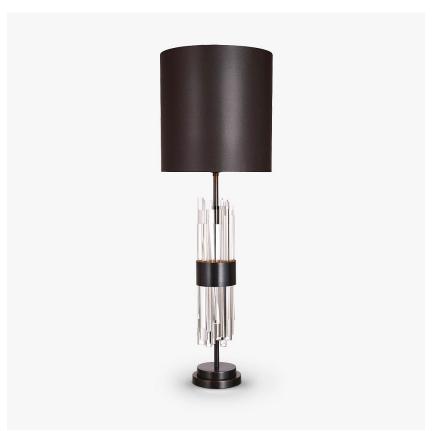

# **Bond Street Lamp Large**

#### **MAYFAIR COLLECTION**

A very contemporary table lamp with a ring of solid, clear Lucite rods in random sizes and a central brass band in a variety of finishes. Elegant, modern and understated.

### Compatible with

Yacht Club

TL122-LA in Clear Lucite and Bronze with an 11 Inch Tall Drum Shade in Crepe Satin 1806W/ 1021 New Platinum