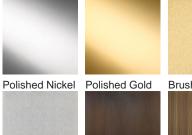

## **Metal Finishes**

Brushed Nickel Bronze

**Brushed Gold** 

Antique

**Brushed Brass** 