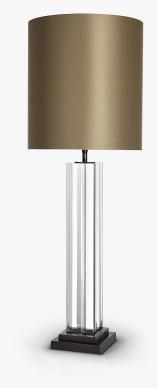

# Fairmont Lamp

## TL289

Collection Name
ART DECO COLLECTION

A beautiful table lamp in cast and polished Lucite with a stepped brass base. This table lamp is inspired by a 1930's original Art Deco design from our archive.

#### Compatible with

TL289 in Clear and Bronze with a 11" Tall Drum in Silk Crepe Satin 1806W-310 Timber Wolf