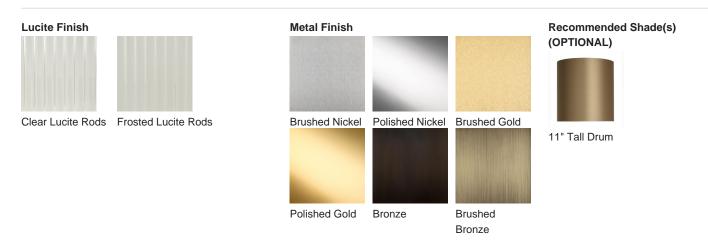

## Available Finishes

#### Compatible with

TL289 in Clear and Bronze with a 11" Tall Drum in Silk Crepe Satin 1806W-310 Timber Wolf