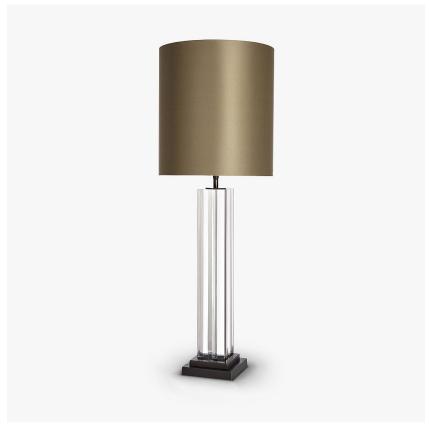

# **Fairmont Lamp**

## **TL289**

Collection Name

ART DECO COLLECTION

A beautiful table lamp in cast and polished Lucite with a stepped brass base. This table lamp is inspired by a 1930's original Art Deco design from our archive.

## Compatible with

Yacht Club

TL289 in Clear and Bronze with a 11" Tall Drum in Silk Crepe Satin 1806W-310 **Timber Wolf** 