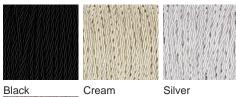

#### Silk Flex

Brown

One Size Only TL290, Height: 47 cm (18.5") Width: 13 cm (5.12") Bulbs: 1 × 40W E27 Net Weight: 5 kg / 11 lb Cable Exit: Bottom

Dimensions are measured from the base of the lamp to the middle of the bulb holder and are excluding shade. Overall height with an 11" tall drum shade 73cm - 28.7" Shades can also be made with Customer Own Material (COM)