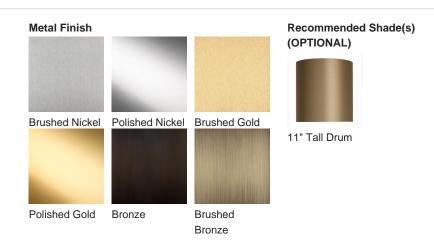

## Available Finishes

#### Compatible with

Yacht Club

TL290 in Clear and Polished Nickel with 11" Tall Drum in Silk Crepe Satin 1806W-21 Slate