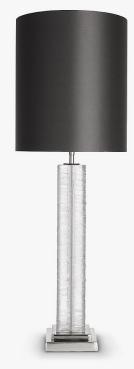

## TL290

**Collection Name** ART DECO COLLECTION

An elegant table lamp in frosted and hand-carved Lucite with a stepped brass base. This table lamp is inspired by a 1930's Art Deco original design in our archive.

#### Compatible with

Yacht Club

TL290 in Clear and Polished Nickel with 11" Tall Drum in Silk Crepe Satin 1806W-21 Slate