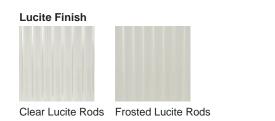

# **BELLA FIGURA**

### Carlyle Lamp

#### TL291

Collection Name
ART DECO COLLECTION

An extremely elegant table lamp with ten circular columns of cast & polished Lucite individually set into a brass base and top. This is an Art Deco inspired lamp that is very modern and perfect for stylish contemporary interiors.

#### **Test Certification**

IEC (International Electrotechnical Commission) test certificates available - will incur a surcharge UL (Underwriters Laboratories) test certificates available for the USA - will incur a surcharge Suitable for Yachts - Rod and bolting available for use on yachts

#### Compatible with





TL291 in Clear and Polished Gold with 11" Tall Drum in Silk Crepe Satin 1806W-26 Nutmeg

#### Available Finishes





## Recommended Shade(s) (OPTIONAL)



11" Tall Drum

#### Silk Flex



Cream





Silver



Brown

One Size Only TL291, Height: 46 cm (18.11") Width: 14 cm (5.51") Bulbs: 1 × 40W E27 Net Weight: 5 kg / 11 lb Cable Exit: Bottom

Dimensions are measured from the base of the lamp to the middle of the bulb holder and are excluding shade. Overall height with an 11" tall drum shade 76cm - 30" Shades can also be made with Customer Own Material (COM)