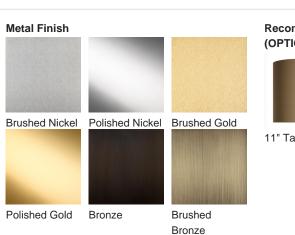

# **BELLA FIGURA**

### Carlyle Lamp

#### TL291

Collection Name
ART DECO COLLECTION

An extremely elegant table lamp with ten circular columns of cast & polished Lucite individually set into a brass base and top. This is an Art Deco inspired lamp that is very modern and perfect for stylish contemporary interiors.

#### **Test Certification**

IEC (International Electrotechnical Commission) test certificates available - will incur a surcharge UL (Underwriters Laboratories) test certificates available for the USA - will incur a surcharge Suitable for Yachts - Rod and bolting available for use on yachts

#### Compatible with





TL291 in Clear and Polished Gold with 11" Tall Drum in Silk Crepe Satin 1806W-26 Nutmeg

#### Available Finishes





## Recommended Shade(s) (OPTIONAL)



11" Tall Drum

#### Silk Flex



Cream





Silver



Brown

One Size Only TL291, Height: 46 cm (18.11") Width: 14 cm (5.51") Bulbs: 1 × 40W E27 Net Weight: 5 kg / 11 lb Cable Exit: Bottom

Dimensions are measured from the base of the lamp to the middle of the bulb holder and are excluding shade. Overall height with an 11" tall drum shade 76cm - 30" Shades can also be made with Customer Own Material (COM)