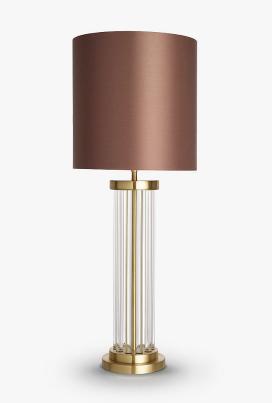

#### TL291

Collection Name
ART DECO COLLECTION

An extremely elegant table lamp with ten circular columns of cast & polished Lucite individually set into a brass base and top. This is an Art Deco inspired lamp that is very modern and perfect for stylish contemporary interiors.

#### Compatible with

TL291 in Clear and Polished Gold with 11" Tall Drum in Silk Crepe Satin 1806W-26 Nutmeg