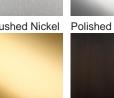

e and top. This is an Art Deco inspired lamp that is very modern and perfect for stylish contemporary interiors.

Required modifications for use on yachts - lacquer applied to all metal components with the cable exit through bottom of the base.

#### **Test Certification**

IEC (International Electrotechnical Commission) test certificates available - will incur a surcharge UL (Underwriters Laboratories) test certificates available for the USA - will incur a surcharge Suitable for Yachts - Rod and bolting available for use on yachts

#### Compatible with



Yacht Club



TL291 in Clear and Polished Gold with 11" Tall Drum in Silk Crepe Satin 1806W-26 Nutmeg

#### **Available Finishes**

#### Lucite Finish





Clear Lucite Rods Frosted Lucite Rods

#### Metal Finish



**Brushed Nickel** 



Polished Gold



Brushed Bronze

Bronze

## Recommended Shade(s) (OPTIONAL)



11" Tall Drum

#### Silk Flex







Black

Cream

Silver



Brown

#### **Available Sizes**

One Size Only

TL291,

Height: 46 cm (18.11") Width: 14 cm (5.51") Bulbs: 1 x 40W E27

Net Weight: 5 kg / 11 lb Cable Exit:

Bottom

Dimensions are measured from the base of the lamp to the middle of the bulb holder and are excluding shade.

Overall height with an 11" tall drum shade 76cm - 30"

Shades can also be made with Customer Own Material (COM)