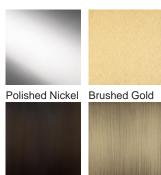

s an Art Deco inspired lamp that is very modern and perfect for stylish contemporary interiors.

Required modifications for use on yachts - lacquer applied to all metal components with the cable exit through bottom of the base.

#### **Test Certification**

IEC (International Electrotechnical Commission) test certificates available - will incur a surcharge UL (Underwriters Laboratories) test certificates available for the USA - will incur a surcharge Suitable for Yachts - Rod and bolting available for use on yachts

#### Compatible with



Yacht Club



TL291 in Clear and Polished Gold with 11" Tall Drum in Silk Crepe Satin 1806W-26 Nutmeg

#### **Available Finishes**

#### Lucite Finish





Clear Lucite Rods Frosted Lucite Rods

#### Metal Finish



**Brushed Nickel** 



Polished Gold



Brushed Bronze

Bronze

## Recommended Shade(s) (OPTIONAL)



11" Tall Drum

#### Silk Flex







Black

Cream

Silver



Brown

#### **Available Sizes**

One Size Only

TL291,

Height: 46 cm (18.11") Width: 14 cm (5.51") Bulbs: 1 x 40W E27

Net Weight: 5 kg / 11 lb Cable Exit:

Bottom

Dimensions are measured from the base of the lamp to the middle of the bulb holder and are excluding shade.

Overall height with an 11" tall drum shade 76cm - 30"

Shades can also be made with Customer Own Material (COM)