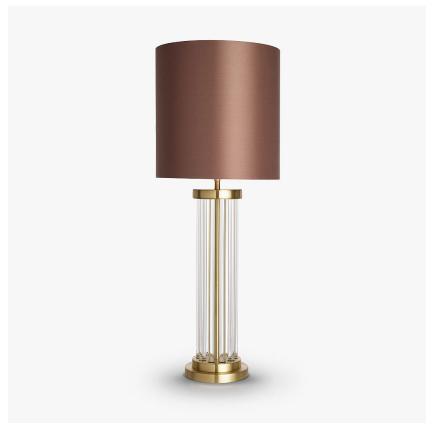

### **Carlyle Lamp**

#### ART DECO COLLECTION

An extremely elegant table lamp with ten circular columns of cast & polished Lucite individually set into a brass base and top. This is an Art Deco inspired lamp that is very modern and perfect for stylish contemporary interiors.

#### Compatible with

Yacht Club

TL291 in Clear and Polished Gold with 11" Tall Drum in Silk Crepe Satin 1806W-26 Nutmeg

#### **Available Sizes**

One Size Only

TL291,

Height: 46 cm (18.11") Width: 14 cm (5.51") Bulbs: 1 x 40W E27

Net Weight: 5 kg / 11 lb Cable Exit:

Bottom

Dimensions are measured from the base of the lamp to the middle of the bulb holder and are excluding shade.

Overall height with an 11" tall drum shade 76cm - 30"

Shades can also be made with Customer Own Material (COM)