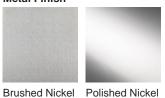

d Lamp**

#### **TL293**

Collection Name

#### ART DECO COLLECTION

An extremely stylish new table lamp with 22 small rods of cast & polished Lucite surrounding a large central tube of frosted Lucite. Set on a triple brass base, this table lamp has a timeless elegance.

#### **Test Certification**

IEC (International Electrotechnical Commission) test certificates available - will incur a surcharge UL (Underwriters Laboratories) test certificates available for the USA - will incur a surcharge Suitable for Yachts - Rod and bolting available for use on yachts

#### Compatible with



Yacht Club



TL293 in Clear and Brushed Gold with a 14" Drum Shade in Silk Crepe Satin 1806W-21 Slate

### Available Finishes

#### **Lucite Finish**



Clear Lucite Rods

## **Metal Finish**



Polished Gold



Bronze





Brushed **Bronze** 

#### Recommended Shade(s) (OPTIONAL)

14" Drum

### Silk Flex





Cream







Brown

Silver

## **Available Sizes**

One Size Only

TL293, Height: 50 cm (19.69") Diameter: 12.5 cm (4.92") Bulbs: 1 × 40W E27

Net Weight: 2 kg / 5 lb Cable Exit: Bottom

Dimensions are measured from the base of the lamp to the middle of the bulb holder and are excluding shade. Overall height with a 14" drum shade 66cm - 26"