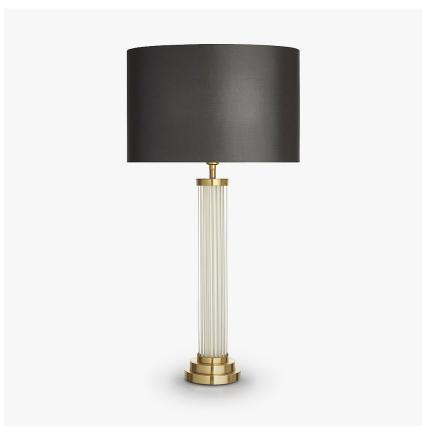

## **Oakland Lamp**

#### **TL293**

Collection Name

#### ART DECO COLLECTION

An extremely stylish new table lamp with 22 small rods of cast & polished Lucite surrounding a large central tube of frosted Lucite. Set on a triple brass base, this table lamp has a timeless elegance.