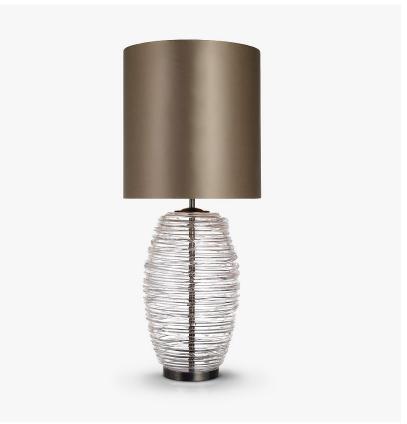

## **Apollo Lamp**

#### MODERN MURANO COLLECTION

A beautiful Murano glass table lamp wrapped in a continuous and slightly irregular glass thread.

#### Compatible with

Yacht Club

TL600 in Clear and Bronze with 12" Tall Drum in Silk Crepe Satin 1806W Timber Wolf 310

#### **Available Sizes**

One Size Only

TL600,

Height: 46 cm (18.11")
Diameter: 22 cm (8.66")
Bulbs: 1 × 40W E27
Cable Exit: Bottom

Dimensions are measured from the base of the lamp to the middle of the bulb holder and are excluding shade Overall height with a 12" tall drum shade 75cm - 29.5" or with a 15" drum shade 65cm - 25.6" Shades can also be made with Customer Own Material (COM)