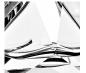

# TL702

Collection Name
BEVERLY HILLS COLLECTION

A stunning new table lamp, which is hand-made out of 4 layers of Murano Glass and then hand-polished for up to 12 hours to create the perfect faceted diamond shape. Elegant, edgy and timelessly beautiful.

#### Murano Glass Colours

Tobacco & Clear

Diamond Clear

Forest Green & Clear

Clear