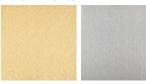

# **BELLA FIGURA**

# **Diamond Lamp Large**

# TL702

Collection Name
BEVERLY HILLS COLLECTION

A stunning new table lamp, which is hand-made out of 4 layers of Murano Glass and then hand-polished for up to 12 hours to create the perfect faceted diamond shape. Elegant, edgy and timelessly beautiful.

#### **Test Certification**

IEC (International Electrotechnical Commission) test certificates available - will incur a surcharge UL (Underwriters Laboratories) test certificates available for the USA - will incur a surcharge Suitable for Yachts - Rod and bolting available for use on yachts

#### **Compatible with**





TL702 in Tobacco & Clear Murano Glass with a 11 Inch Tall Drum Shade in Silk Dupion in 5018W/ 86

#### Available Finishes

#### **Metal Finishes**



Brushed Gold Brushed Nickel

#### Murano Glass Colours







Tobacco & Clear



Diamond Clear

Forest Green & Clear

Clear

## Product Note

Please note this lamp is French Wired (Top Wired)

## Silk Flex Choice







Black



Brown French Wired (Top Wired)

Silver

One Size Only TL702, Height: 46 cm (18.11") Width: 15 cm (5.91") Depth: 15 cm (5.91") 1 × 40w E27 Max Watt and Lamps: 40w x 1

Dimensions are measured from the base of the lamp to the middle of the bulb holder and are excluding shade Overall height with a 15" short drum shade 63cm - 25" or with an 11" tall drum shade 76cm - 29.9" Shades are also available in Customer Own Material (COM)

\*Please note, due to our Diamond table lamps being individually hand made and each one being unique, there may be slight variations in col