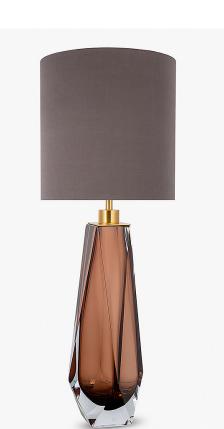

# **Diamond Lamp Large**

# TL702

Collection Name
BEVERLY HILLS COLLECTION

A stunning new table lamp, which is hand-made out of 4 layers of Murano Glass and then hand-polished for up to 12 hours to create the perfect faceted diamond shape. Elegant, edgy and timelessly beautiful.

#### **Compatible with**

TL702 in Tobacco & Clear Murano Glass with a 11 Inch Tall Drum Shade in Silk Dupion in 5018W/ 86

## Silk Flex Choice

Black

Brown French Wired (Top Wired)

Silver

One Size Only TL702, Height: 46 cm (18.11") Width: 15 cm (5.91") Depth: 15 cm (5.91") 1 × 40w E27 Max Watt and Lamps: 40w x 1

Dimensions are measured from the base of the lamp to the middle of the bulb holder and are excluding shade Overall height with a 15" short drum shade 63cm - 25" or with an 11" tall drum shade 76cm - 29.9" Shades are also available in Customer Own Material (COM)