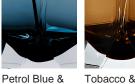

#### Murano Glass Colours

Tobacco & Clear

Diamond Clear

Forest Green & Clear

Clear