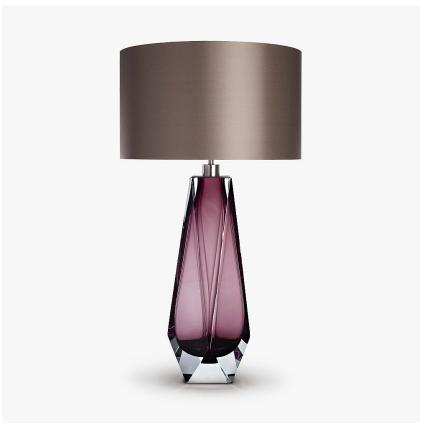

## **Diamond Lamp XL**

## **TL703**

Collection Name

### **BEVERLY HILLS COLLECTION**

A stunning new table lamp, which is hand-made out of 4 layers of Murano Glass and then hand-polished for up to 12 hours to create the perfect faceted diamond shape.

Elegant, edgy and timelessly beautiful.

### Compatible with

Yacht Club

TL703-XL in Amethyst and Clear Murano Glass with a 17" Short Drum Shade in 1806W/ 102 Grey Plum