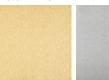

# **BELLA FIGURA**

## **Diamond Lamp XL**

### TL703E

A stunning new table lamp, which is hand-made out of 4 layers of Murano Glass and then hand-polished for up to 12 hours to create the perfect faceted diamond shape. Elegant, edgy and timelessly beautiful.

#### Compatible with





TL703-XL in Forest Green and Clear with Brushed Gold and 11" Tall Drum Shade in 1806W/ 1012

#### **Available Finishes**

#### Metal Finish



Brushed Gold Brushed Nickel

#### Murano Glass Finish



Forest Green & Tobacco & Clear







Black

Silver

Brown



Slate & Clear

Clear

One Size Only TL703, Height: 59 cm (23.23") Diameter: 21 cm (8.27") Bulbs: 1 × 40w E27

Dimensions are measured from the base of the lamp to the middle of the bulb holder and are excluding shade

Overall height with a 13" tall drum shade 89cm - 35"

Shades are also available in Customer Own Material (COM)

\*Please note, due to our Diamond table lamps being individually hand made and each one being unique, there may be slight variations in colour\*