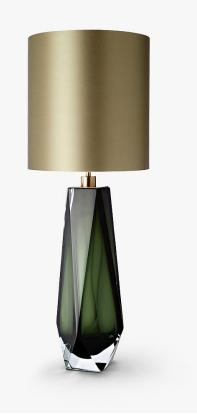

## **Diamond Lamp XL**

### TL703E

A stunning new table lamp, which is hand-made out of 4 layers of Murano Glass and then hand-polished for up to 12 hours to create the perfect faceted diamond shape. Elegant, edgy and timelessly beautiful.

#### Compatible with

TL703-XL in Forest Green and Clear with Brushed Gold and 11" Tall Drum Shade in 1806W/ 1012