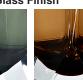

#### Murano Glass Finish

Forest Green & Tobacco & Clear

Black

Silver

Brown

Slate & Clear

Clear

One Size Only TL703, Height: 59 cm (23.23") Diameter: 21 cm (8.27") Bulbs: 1 × 40w E27