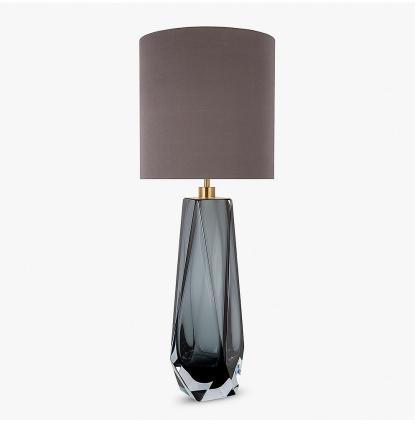

# **Diamond Lamp XL**

#### **BEVERLY HILLS COLLECTION**

A stunning new table lamp, which is hand-made out of 4 layers of Murano Glass and then hand-polished for up to 12 hours to create the perfect faceted diamond shape. These striking table lamps are now available in two tone colourway with a solid colour encased in clear glass to add a contrasting look to these popular designs.

Elegant, edgy and timelessly beautiful.

#### Compatible with

Yacht Club

TL703-XL in Petrol Blue & Clear Murano Glass with a 13 Inch Tall Drum Shade in Silk Dupion 5018W/86