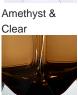

#### **BEVERLY HILLS COLLECTION**

A stunning new table lamp, which is hand-made out of 4 layers of Murano Glass and then hand-polished for up to 12 hours to create the perfect faceted diamond shape. These striking table lamps are now available in two tone colourway with a solid colour encased in clear glass to add a contrasting look to these popular designs.

# **Murano Glass Colours**

Tobacco & Clear

Forest Green & Petrol Blue &

Clear

Diamond Clear