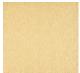

o create the perfect faceted diamond shape. These striking table lamps are now available in two tone colourway with a solid colour encased in clear glass to add a contrasting look to these popular designs. Elegant, edgy and timelessly beautiful. IMPORTANT NOTE - Tobacco & Clear glass finish is currently only available as singles.

#### **Test Certification**

IEC (International Electrotechnical Commission) test certificates available - will incur a surcharge UL (Underwriters Laboratories) test certificates available for the USA - will incur a surcharge Suitable for Yachts - Rod and bolting available for use on yachts

## Compatible with



Express



Yacht Club



TL703-XL in Slate & Clear and Brushed Nickel with 13" Tall Drum in 5018W-86

## **Available Finishes**

#### **Metal Finish**



Brushed Gold



Brushed Nickel

#### **Murano Glass Finish**



Clear (Diamond)



Forest Green & Slate & Clear





Tobacco & Clear

## Recommended Shade(s) (OPTIONAL)

13" Tall Drum

## Silk Flex







Black

Cream

Silver



Brown

#### **Available Sizes**

One Size Only

TL703, Height: 59 cm (23.23") Diameter: 21 cm (8.27") Bulbs: 1 × 40W E27 Cable Exit: Top

Dimensions are measured from the base of the lamp to the middle of the bulb holder and are excluding shade. Overall height with a 13" tall drum shade 89cm - 35"

Shades are also available in Customer Own Material (COM)

\*Please note, due to our Diamond table lamps being individually hand made and each one being unique, there may be slight variations in colour\*