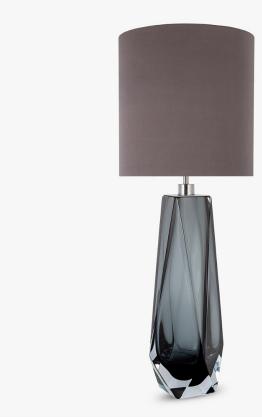

## **Diamond XL Lamp**

## **TL703E**

Collection Name

**BEVERLY HILLS COLLECTION** 

A stunning new table lamp, which is hand-made out of 4 layers of Murano Glass and then hand-polished for up to 12 hours to create the perfect faceted diamond shape. These striking table lamps are now available in two tone colourway with a solid colour encased in clear glass to add a contrasting look to these popular designs. Elegant, edgy and timelessly beautiful. IMPORTANT NOTE - Tobacco & Clear glass finish is currently only available as singles.

#### **Available Sizes**

One Size Only

TL703, Height: 59 cm (23.23") Diameter: 21 cm (8.27") Bulbs: 1 × 40W E27 Cable Exit: Top

Dimensions are measured from the base of the lamp to the middle of the bulb holder and are excluding shade. Overall height with a 13" tall drum shade 89cm - 35"