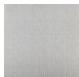

fect faceted diamond shape. These striking table lamps are now available in two tone colourway with a solid colour encased in clear glass to add a contrasting look to these popular designs. Elegant, edgy and timelessly beautiful. IMPORTANT NOTE - Tobacco & Clear glass finish is currently only available as singles.

#### **Test Certification**

IEC (International Electrotechnical Commission) test certificates available - will incur a surcharge UL (Underwriters Laboratories) test certificates available for the USA - will incur a surcharge Suitable for Yachts - Rod and bolting available for use on yachts

## Compatible with



Express



Yacht Club



TL703-XL in Slate & Clear and Brushed Nickel with 13" Tall Drum in 5018W-86

## **Available Finishes**

#### **Metal Finish**



Brushed Gold



Brushed Nickel

#### **Murano Glass Finish**



Clear (Diamond)



Forest Green & Slate & Clear





Tobacco & Clear

## Recommended Shade(s) (OPTIONAL)

13" Tall Drum

## Silk Flex







Black

Cream

Silver



Brown

#### **Available Sizes**

One Size Only

TL703, Height: 59 cm (23.23") Diameter: 21 cm (8.27") Bulbs: 1 × 40W E27 Cable Exit: Top

Dimensions are measured from the base of the lamp to the middle of the bulb holder and are excluding shade. Overall height with a 13" tall drum shade 89cm - 35"

Shades are also available in Customer Own Material (COM)

\*Please note, due to our Diamond table lamps being individually hand made and each one being unique, there may be slight variations in colour\*