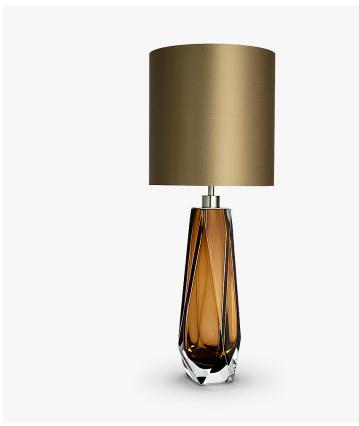

# **Diamond Lamp XL**

#### **BEVERLY HILLS COLLECTION**

A stunning new table lamp, which is hand-made out of 4 layers of Murano Glass and then hand-polished for up to 12 hours to create the perfect faceted diamond shape. These striking table lamps are now available in a brand new two tone colourway with a solid colour encased in clear glass to add a contrasting look to these popular designs. Elegant, edgy and timelessly beautiful.

#### Compatible with

Yacht Club

TL703-XL in Tobacco and Clear Murano Glass with Brushed Nickel and 13" Tall Drum Shade in 1806W/ Timber Wolf