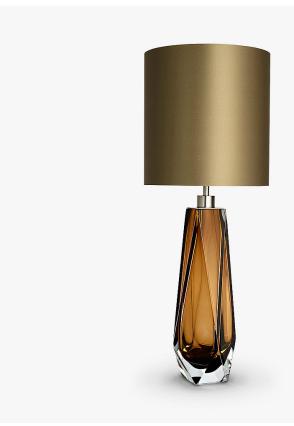

# **Diamond Large Lamp**

#### **BEVERLY HILLS COLLECTION**

A stunning new table lamp, which is hand-made out of 4 layers of Murano Glass and then hand-polished for up to 12 hours to create the perfect faceted diamond shape. These striking table lamps are now available in a brand new two tone colourway with a solid colour encased in clear glass to add a contrasting look to these popular designs. Elegant, edgy and timelessly beautiful.

#### Compatible with

Express

Yacht Club

TL703-XL in Tobacco & Clear and Brushed Nickel with a 13" Tall Drum Shade Bennett Silks Crepe Satin 1806W-310 Timber Wolf

#### **Available Sizes**

One Size Only

TL703, Height: 59 cm (23.23") Diameter: 21 cm (8.27") Bulbs: 1 × 40W E27 Cable Exit: Top

Dimensions are measured from the base of the lamp to the middle of the bulb holder and are excluding shade Overall height with a 13" Tall Drum Shade 90.5cm - 35.6" Shades are also available in Customer Own Material (COM)