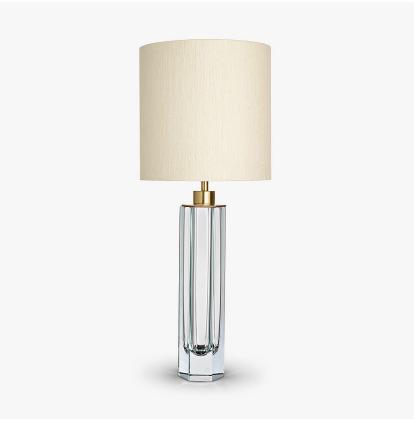

## **Diamond Column Small**

## **TL704-SM**

Collection Name

#### **BEVERLY HILLS COLLECTION**

A stunning new table lamp, which is hand-made out of 4 layers of Murano Glass and then hand-polished for up to 12 hours to create the perfect faceted octagonal diamond column. This new small size joins our elegant larger diamond column lamp and is the perfect addition to our sought-after Beverly Hills collection. These striking table lamps are also now available in a brand new two tone colourway with a solid colour encased in clear glass to add a contrasting look to these popular designs. Elegant, edgy and timelessly beautiful.

#### Compatible with

Yacht Club

TL704-SM in Clear Murano Glass with Brushed Gold and 10" Tall Drum Shade in Bennett's Silk Linen 3998/W