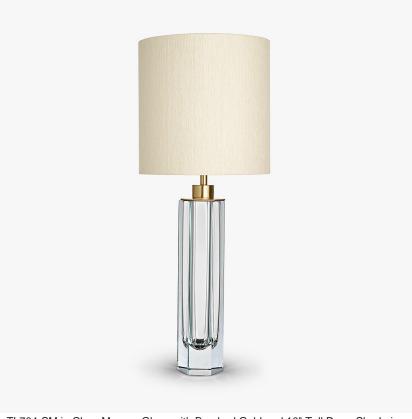

## TL704-SME

Collection Name **BEVERLY HILLS COLLECTION** 

A stunning new table lamp, which is hand-made out of 4 layers of Murano Glass and then hand-polished for up to 12 hours to create the perfect faceted octagonal diamond column. This new small size joins our elegant larger diamond column lamp and is the perfect addition to our sought-after Beverly Hills collection. These striking table lamps are also now available in a brand new two tone colourway with a solid colour encased in clear glass to add a contrasting look to these popular designs. Elegant, edgy and timelessly beautiful.

#### Compatible with

Express

Yacht Club

TL704-SM in Clear Murano Glass with Brushed Gold and 10" Tall Drum Shade in Bennett's Silk Linen 3998W